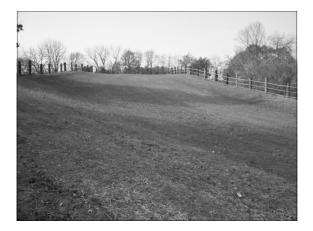

## Have You Seen It Yet?

At 30 feet high, 60 feet wide, and 300 feet long, it's hard to miss Mt. McCurdy, the new sled hill located just north of the Historical Village in Corunna's McCurdy Park..

After two years of planning, it is shaped and seeded, the pathways roped off, and now ready for winter fun. Future improvements include: cargo netting for the sides, a garden terrace, picnic areas, and a hiking trail. Donations are being sought for these additions.