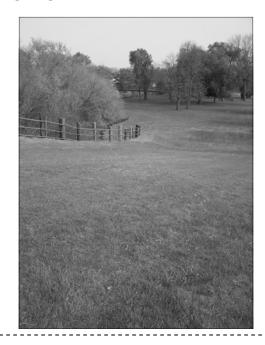

## Have You Seen It Yet?

At 30 feet high, 60 feet wide, and 300 feet long, it's hard to miss Mt. McCurdy, the new sled hill located just north of the Historical Village in Corunna's McCurdy Park..

After two years of planning, it is shaped and seeded, the pathways roped off, and now ready for winter fun. Future improvements include: cargo netting for the sides, a garden terrace, picnic areas, and a hiking trail. Donations are being sought for these additions.